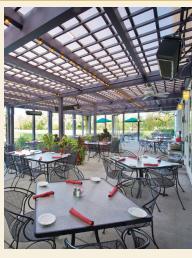

Reservations: (707) 838-8802

Charlie's Restaurant at the Windsor Golf Club is a locals' favorite. Enjoy a meal in our beautiful lakeside setting. Charlie's serves lunch, dinner and weekend brunch.

Windsor Golf Club and Charlie's are located at 1340 19th Hole Drive · Windsor, CA 95492