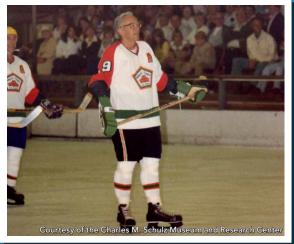

### **Snoopy's Home Ice**

1667 W. Steele Ln, Santa Rosa, CA (707) 546 - 7147 Box Office open daily 8AM - 9PM Check online for Public Skating times at www.snoopyshomeice.com

### Skate

With Public Skating sessions daily, Snoopy's Home Ice is a great place to Figure Skate, play Ice Hockey or hang out.