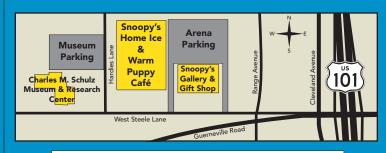

### **Snoopy's Home Ice**

1667 W. Steele Ln, Santa Rosa, CA (707) 546 - 7147 Box Office open daily 8AM - 9PM Check online for Public Skating times at www.snoopyshomeice.com

# Warm Puppy Café

(707) 546 - 7147

Café open daily 9AM - 6PM Late night hours Fridays and Saturdays

# Snoopy's Gallery & Gift Shop

(707) 546 - 3385 Open daily 10AM - 6PM www.snoopygift.com

10% OFF

all non-sale items

Snoopy's Gallery & Gift Shop

Open 7 Days a Week! www.snoopygift.com

**FREE** Coffee, Tea or Soft Drink