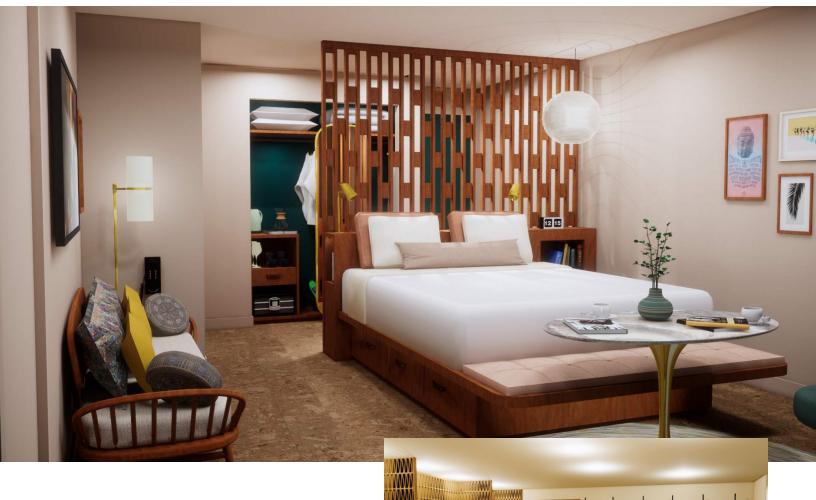

# GUESTROOMS / 170 INDOOR MEETING SPACE / 14,538' TOTAL MEETING SPACE / 16,314' OUTDOOR MEETING SPACE / 1,776' LARGEST MEETING SPACE / 6,300'

| ROOM NAME   | SQ. FT. | DIMEN<br>SIONS | CEILING<br>HEIGHT | THEATER | CLASS<br>ROOM | RECEPTION | BANQUET | HOLLOW<br>SQUARE | U SHAPE |
|-------------|---------|----------------|-------------------|---------|---------------|-----------|---------|------------------|---------|
| BALLROOM    | 6,300   | 83′ x 79′      | 1 <i>7′</i>       | 650     | 325           | 800       | 300-464 | -                | -       |
| EMPIRE      | 3,500   | 83′ x 42′      | 17′               | 340     | 180           | 400       | 140-240 | 96               | 80      |
| FLAMINGO    | 2,800   | 76′ x 37′      | 1 <i>7′</i>       | 250     | 108           | 325       | 90-168  | 64               | 48      |
| ALEXANDER   | 890     | 40′ x 25′      | 9′                | 80      | 40            | 80        | 40-60   | 32               | 28      |
| OAK         | 680     | 34' x 20'      | 9′                | 60      | 32            | 60        | 40-50   | 26               | 24      |
| GARDEN      | 1,104   | 48' x 23'      | 8′                | 100     | 54            | 100       | 50-60   | 32               | 44      |
| COURTYARD 1 | 1,060   | 44' x 23'      | 9′                | 88      | 52            | 88        | 60      | 36               | 34      |
| COURTYARD 2 | 924     | 42′ x 22′      | 9′                | 88      | 52            | 88        | 50-60   | 32               | 28      |
| POOLSIDE    | 1,776   | 48' x 37'      | -                 | 100     | -             | 100-150   | 100     | -                | -       |
| LOUNGE      | 2,000   | -              | -                 | -       | -             | -         | -       | -                | -       |
| LOBBY/FOYER | 1,580   | -              | -                 | -       | -             | -         | -       | -                | -       |