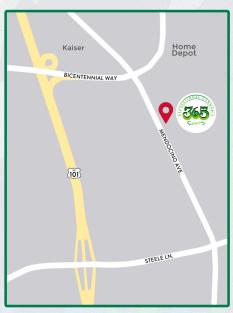

## BRING IN THIS CARD TO REDEEM 10% OFF

First time customers only

2750 Mendocino Ave, Santa Rosa, CA 95403 365Recreational.com (707) 999-9420

**f D ® @** 365SantaRosa

365 Recreational Cannabis started in Washington state as a medical dispensary in 2012 in order to help the Shoreline community have access to cannabis products and information. As the industry evolved we developed into a recreational cannabis retailer in 2015. The 365 team gained traction and opened a second location in Eastern Washington in 2018. Continued success has allowed us to open our first shop in California in the beautiful city of Santa Rosa.